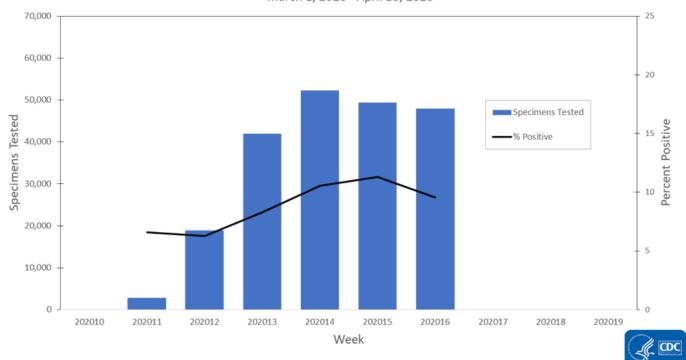

## U.S. Clinical Laboratories Reporting SARS-CoV-2 Test Results to CDC

Updated April 24, 2020

U.S. Clinical Laboratories Reporting to the National Respiratory and Enteric Virus Surveillance System: Number of Specimens Tested and Percent Positive for SARS-CoV-2 March 1, 2020 - April 18, 2020

View Larger

U.S. Clinical Laboratories Reporting SARS-CoV-2 Test Results to CDC
March 8, 2020 — April 18, 2020
Data as of April 23, 2020

| Week   | No. of Labs | Spec Tested | # Pos  | % Pos |
|--------|-------------|-------------|--------|-------|
| 202011 | 27          | 2,813       | 186    | 6.6   |
| 202012 | 43          | 18,914      | 1,190  | 6.3   |
| 202013 | 54          | 41,998      | 3,486  | 8.3   |
| 202014 | 62          | 52,267      | 5,513  | 10.6  |
| 202015 | 79          | 49,452      | 5,595  | 11.3  |
| 202016 | 57          | 47,983      | 4,585  | 9.6   |
| Total  |             | 213,427     | 20,555 | 9.6   |